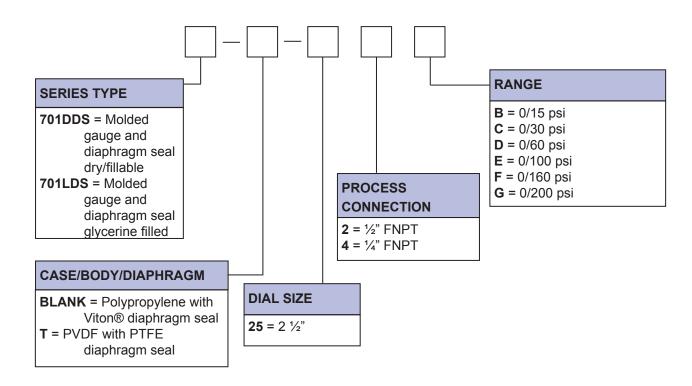

## 701DDS MOLDED GAUGE & DIAPHRAGM **SEAL PART NUMBERING SYSTEM**

| Dial Range | Figure<br>Intervals | Graduation<br>Intervals |  |
|------------|---------------------|-------------------------|--|
| 0/15 psi   | 2 psi               | 0.2 psi                 |  |
| 0/30 psi   | 5 psi               | 0.5 psi                 |  |
| 0/60 psi   | 10 psi              | 1 psi                   |  |
| 0/100 psi  | 20 psi              | 2 psi                   |  |
| 0/160 psi  | 20 psi              | 2 psi                   |  |
| 0/200 psi  | 40 psi              | 5 psi                   |  |