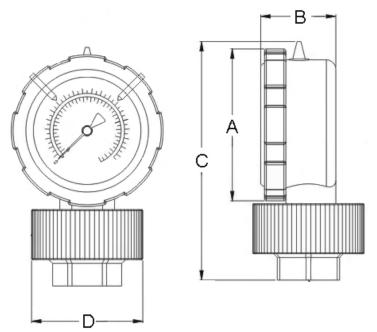

| Dial | Unit | Α     | В     | С     | D     |
|------|------|-------|-------|-------|-------|
| 2 ½" | ln.  | 3.16" | 1.61" | 5.35" | 2.32" |
|      | mm   | 80.5  | 41    | 136   | 59    |

NOTE: Not all part numbers or options are available from stock. Consult PIC Gauges for availability.