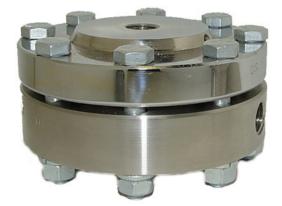

## THREADED DIAPHRAGM SEAL PART NUMBERING SYSTEM







## **EXAMPLE: "DS-J2JJT2I-F"**3

**DS** = Diaphragm Seal

J = 316 Stainless Steel Upper Housing

2 = ½" FNPT Instrument Connection

J = 316 Stainless Steel Diaphragm

J = 316 Stainless Steel Lower Housing

**T** = Threaded Connection

2 = 1/2" FNPT Process Connection

I = 2500 psi (welded diaphragm)

**F** = Flushing (½") Connection

- Metallic diaphragm rated up to 2000 psi
- 2. Metallic diaphragm rated up to 2500 psi
- Elastomer diaphragin ratings vary, consult PIC Gauges for details.

  3. Not all part numbers or options are available from stock. Consult PIC Gauges for availability.
- A Division of Engineered Specialty Products, Inc.