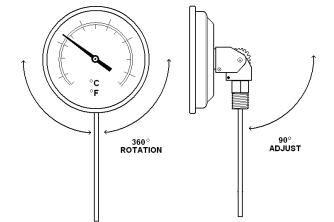

# Every angle adjustable type thermometer Features anti-vibration design, anti-parallax dial and hermetically sealed

#### **SPECIFICATIONS**

| Dial                | 3" (76 mm), 5" (130 mm)<br>Anti-parallax dial design |  |  |
|---------------------|------------------------------------------------------|--|--|
| Case                | Stainless steel, hermetically sealed                 |  |  |
| Stem                | 316 stainless steel welded to connection             |  |  |
| Lens                | Glass                                                |  |  |
| Pointer             | Black aluminum                                       |  |  |
| Connection          | Adjustable angle                                     |  |  |
|                     | <sup>1</sup> ⁄ <sub>2</sub> " NPT on 3" & 5"         |  |  |
| Scale               | Standard: dual scale F & C                           |  |  |
| Accuracy            | 1% full scale per Grade A, ASME B40.3                |  |  |
| Ambient Temp*       | -30° F to 180° F                                     |  |  |
| External Adjustment | Zero reset screw on 3" & 5" dial                     |  |  |