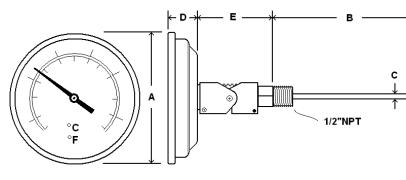

Design meets or exceeds ASME B40.3 thermometer standard.

| Dial | Unit | Α     | В           | С     | D     | Е     | F    |
|------|------|-------|-------------|-------|-------|-------|------|
| 3"   | ln.  | 3.27" | Stem Length | 0.25" | 0.82" | 2.45" | 1/2" |
| 3    | mm   | 83    | Stem Length | 6.45  | 21    | 62    | NPT  |
| 5"   | ln.  | 5.28" | Stem Length | 0.25" | 0.82" | 2.45" | 1⁄2" |
|      | mm   | 134   | Stem Length | 6.45  | 21    | 62    | NPT  |