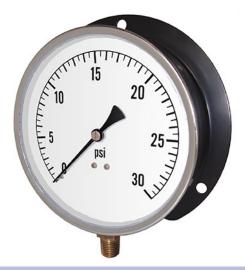

## Heavy duty 4 ½" gauge designed for the dry bulk tanker market With anti-vibration movement for enhanced repeatability and durability

| SPECIFICATIONS |                                                         |
|----------------|---------------------------------------------------------|
| Dial           | 4 ½" (113 mm)                                           |
| Case           | Black steel, epoxy coated with<br>Removable back flange |
|                | Dry, non-fillable                                       |
| Wetted Parts   | Copper alloy                                            |
| Movement       | Heavy duty stainless steel                              |
|                | Anti-vibration                                          |
| Ranges         | Standard: 0/30 psi, 30" Hg Vac/0/30 psi                 |
| Lens           | Plastic                                                 |
| Pointer        | Adjustable, black aluminum                              |
| Connection     | Lower mount                                             |
|                | 1⁄4" NPT                                                |
| Scale          | Standard: single scale psi                              |
| Accuracy       | 1% of span, ASME B40.1 Grade 1A                         |
| Ambient Temp   | -40° F to 140° F                                        |

## STANDARD DIAL CONFIGURATIONS

| Part Number     | Dial<br>Range | Figure<br>Intervals | Graduation<br>Intervals |
|-----------------|---------------|---------------------|-------------------------|
| BULK-HD-454L-CC | 30/0/30 psi   | 10" hg/10psi        | 1" hg/1 psi             |
| BULK-HD-454L-C  | 0/30 psi      | 5 psi               | 0.5 psi                 |