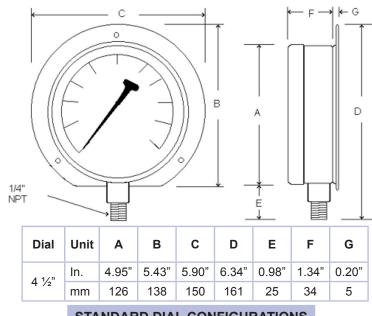

## Heavy duty 4 ½" gauge designed for the dry bulk tanker market With anti-vibration movement for enhanced repeatability and durability

| SPECIFICATIONS |                                                         |
|----------------|---------------------------------------------------------|
| Dial           | 4 ½" (113 mm)                                           |
| Case           | Black steel, epoxy coated with<br>Removable back flange |
|                | Dry, non-fillable                                       |
| Wetted Parts   | Copper alloy                                            |
| Movement       | Heavy duty stainless steel                              |
|                | Anti-vibration                                          |
| Ranges         | Standard: 0/30 psi, 30" Hg Vac/0/30 psi                 |
| Lens           | Plastic                                                 |
| Pointer        | Adjustable, black aluminum                              |
| Connection     | Lower mount                                             |
|                | 1⁄4" NPT                                                |
| Scale          | Standard: single scale psi                              |
| Accuracy       | 1% of span, ASME B40.1 Grade 1A                         |
| Ambient Temp   | -40° F to 140° F                                        |

## STANDARD DIAL CONFIGURATIONS

| Part Number     | Dial<br>Range | Figure<br>Intervals | Graduation<br>Intervals |
|-----------------|---------------|---------------------|-------------------------|
| BULK-HD-454L-CC | 30/0/30 psi   | 10" hg/10psi        | 1" hg/1 psi             |
| BULK-HD-454L-C  | 0/30 psi      | 5 psi               | 0.5 psi                 |