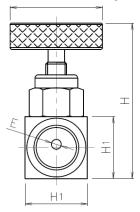

male x male

Handle Round "thumb wheel"

Seat Material Soft Seat - POM

Box Quantity 80 pieces

Est. Unit Weight 0.30 lb/0.16 kg

| Part Number           | Unit | A    | L     | L1    | Н     | H1    | E     | Thumb<br>Wheel |
|-----------------------|------|------|-------|-------|-------|-------|-------|----------------|
| NVS-CS-1/4-GS-180-MXF | In.  | 1/4" | 1.85" | 0.93" | 1.97" | 0.75" | 0.13" | 1.02"          |
|                       | mm   | NPT  | 47    | 23.5  | 50    | 19    | 3.3   | 26             |
| NVS-CS-1/4-GS-180-FXF | In.  | 1/4" | 1.85" | 0.93" | 1.97" | 0.75" | 0.13" | 1.02"          |
|                       | mm   | NPT  | 47    | 23.5  | 50    | 19    | 3.3   | 26             |
| NVS-CS-1/4-GS-180-MXM | In.  | 1/4" | 1.85" | 0.93" | 1.97" | 0.75" | 0.13" | 1.02"          |
|                       | mm   | NPT  | 47    | 23.5  | 50    | 19    | 3.3   | 26             |

All dimensions shown in the catalog are approximate and subject to change.

| 4      |     |
|--------|-----|
| 5 3    |     |
| A 6    |     |
|        | < A |
| 9 1 11 |     |
| 10     |     |

| Number | Description  | Carbon<br>Steel<br>Valve |  |  |
|--------|--------------|--------------------------|--|--|
| 1      | Body         | C.S.                     |  |  |
| 2      | Bonnet       | C.S.                     |  |  |
| 3      | Stem         | 304 SS                   |  |  |
| 4      | Handle       | C.S.                     |  |  |
| 5      | Fixing Screw | C.S.                     |  |  |
| 6      | O-Ring       | Viton®                   |  |  |
| 7      | O-Ring       | Viton®                   |  |  |
| 8      | Back-up Ring | PTFE                     |  |  |
| 9      | Washer       | 316 SS                   |  |  |
| 10     | Soft Seat    | POM                      |  |  |