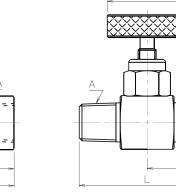

male x male

Handle Round "thumb wheel"

Seat Material Soft Seat - POM

Box Quantity 80 pieces

Est. Unit Weight 0.30 lb/0.16 kg

| Part Number           | Unit | A    | L     | L1    | Н     | H1    | E     | Thumb<br>Wheel |
|-----------------------|------|------|-------|-------|-------|-------|-------|----------------|
| NVS-CS-1/4-GS-180-MXF | In.  | 1/4" | 1.85" | 0.93" | 1.97" | 0.75" | 0.13" | 1.02"          |
|                       | mm   | NPT  | 47    | 23.5  | 50    | 19    | 3.3   | 26             |
| NVS-CS-1/4-GS-180-FXF | In.  | 1/4" | 1.85" | 0.93" | 1.97" | 0.75" | 0.13" | 1.02"          |
|                       | mm   | NPT  | 47    | 23.5  | 50    | 19    | 3.3   | 26             |
| NVS-CS-1/4-GS-180-MXM | In.  | 1/4" | 1.85" | 0.93" | 1.97" | 0.75" | 0.13" | 1.02"          |
|                       | mm   | NPT  | 47    | 23.5  | 50    | 19    | 3.3   | 26             |

All dimensions shown in the catalog are approximate and subject to change.

| 4      |     |
|--------|-----|
| 5 3    |     |
| A 6    |     |
|        | < A |
| 9 1 11 |     |
| 10     |     |

| Number | Description  | Carbon<br>Steel<br>Valve |  |  |
|--------|--------------|--------------------------|--|--|
| 1      | Body         | C.S.                     |  |  |
| 2      | Bonnet       | C.S.                     |  |  |
| 3      | Stem         | 304 SS                   |  |  |
| 4      | Handle       | C.S.                     |  |  |
| 5      | Fixing Screw | C.S.                     |  |  |
| 6      | O-Ring       | Viton®                   |  |  |
| 7      | O-Ring       | Viton®                   |  |  |
| 8      | Back-up Ring | PTFE                     |  |  |
| 9      | Washer       | 316 SS                   |  |  |
| 10     | Soft Seat    | POM                      |  |  |