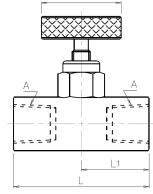

male x male

Handle Round "thumb wheel"

Seat Material Soft Seat - POM

Box Quantity 80 pieces

Est. Unit Weight 0.30 lb/0.16 kg

| Part Number           | Unit | A    | L     | L1    | Н     | H1    | E     | Thumb<br>Wheel |
|-----------------------|------|------|-------|-------|-------|-------|-------|----------------|
| NVS-CS-1/4-GS-180-MXF | In.  | 1/4" | 1.85" | 0.93" | 1.97" | 0.75" | 0.13" | 1.02"          |
|                       | mm   | NPT  | 47    | 23.5  | 50    | 19    | 3.3   | 26             |
| NVS-CS-1/4-GS-180-FXF | In.  | 1/4" | 1.85" | 0.93" | 1.97" | 0.75" | 0.13" | 1.02"          |
|                       | mm   | NPT  | 47    | 23.5  | 50    | 19    | 3.3   | 26             |
| NVS-CS-1/4-GS-180-MXM | In.  | 1/4" | 1.85" | 0.93" | 1.97" | 0.75" | 0.13" | 1.02"          |
|                       | mm   | NPT  | 47    | 23.5  | 50    | 19    | 3.3   | 26             |

All dimensions shown in the catalog are approximate and subject to change.

| 4      |     |
|--------|-----|
| 5 3    |     |
| A 6    |     |
|        | < A |
| 9 1 11 |     |
| 10     |     |

| Number | Description  | Carbon<br>Steel<br>Valve |  |  |
|--------|--------------|--------------------------|--|--|
| 1      | Body         | C.S.                     |  |  |
| 2      | Bonnet       | C.S.                     |  |  |
| 3      | Stem         | 304 SS                   |  |  |
| 4      | Handle       | C.S.                     |  |  |
| 5      | Fixing Screw | C.S.                     |  |  |
| 6      | O-Ring       | Viton®                   |  |  |
| 7      | O-Ring       | Viton®                   |  |  |
| 8      | Back-up Ring | PTFE                     |  |  |
| 9      | Washer       | 316 SS                   |  |  |
| 10     | Soft Seat    | POM                      |  |  |