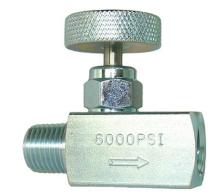

## NVS "SUPER MINI" NEEDLE VALVE

## Strong and Durable, Super Compact Size Needle Valve Pressures up to 6,000 psi

## **SPECIFICATIONS**

Series Number "NVS"

Material Carbon steel

See chart below for component materials

Pressure Rating Soft seat - 6000 psi at 200° F

**Connection Size** 1/4" NPT, male x female, female x female

male x male

Handle Round "thumb wheel"

Seat Material Soft Seat - POM

Box Quantity 80 pieces

Est. Unit Weight 0.30 lb/0.16 kg

| Part Number           | Unit | A    | L     | L1    | Н     | H1    | E     | Thumb<br>Wheel |
|-----------------------|------|------|-------|-------|-------|-------|-------|----------------|
| NVS-CS-1/4-GS-180-MXF | In.  | 1/4" | 1.85" | 0.93" | 1.97" | 0.75" | 0.13" | 1.02"          |
|                       | mm   | NPT  | 47    | 23.5  | 50    | 19    | 3.3   | 26             |
| NVS-CS-1/4-GS-180-FXF | In.  | 1/4" | 1.85" | 0.93" | 1.97" | 0.75" | 0.13" | 1.02"          |
|                       | mm   | NPT  | 47    | 23.5  | 50    | 19    | 3.3   | 26             |
| NVS-CS-1/4-GS-180-MXM | In.  | 1/4" | 1.85" | 0.93" | 1.97" | 0.75" | 0.13" | 1.02"          |
|                       | mm   | NPT  | 47    | 23.5  | 50    | 19    | 3.3   | 26             |